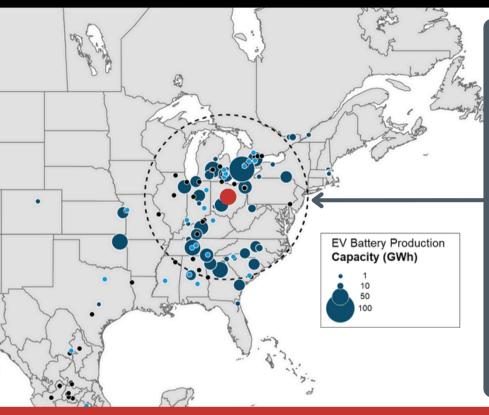

## PLUGGING INTO THE CENTER OF THE U.S. EV SUPPLY CHAIN

From Ohio's Columbus Region

Within 500 miles of Columbus...

50 automotive OEM assembly plants

9 6 million vehicles produced annually

66% of total vehicles produced in North America

**72%** of plants producing EVs

25% of estimated EV battery & component capacity

OHIO IS..

#1

producer of engines

#2

producer of transmissions

#2